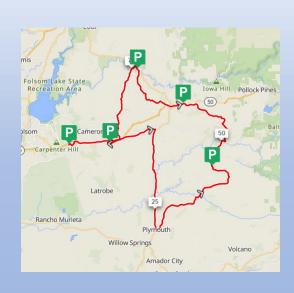

## 88 Miles – Approx 2 1/2 Hrs

Depart: Ed Dorado Town Center Stop 1: Pioneer Park, Somerset

Stop 2: Placerville

Stop 3: Sutter Mill, Coloma Finish: Moonraker Millhouse

Tap Room & Restaurant,

**Cameron Park** 